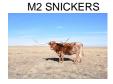

## **M2 SNICKERS**

Date of Birth: 12/17/2018 Registration 1: CI314244

Breeder: M2 Land and Cattle Owner: M2 Land and Cattle

M2 Snickers Beautiful, big horned daughter of M2 Rifleman out of over 92" TTT Dam Vanilla Milkshake. Gentle, high quality production with a pedigree to build a foundation with. Snickers is DNA tested, Parent verified and all markers on file at the TLBAA. Bred to M2 Cobra for Spring 25 calf.