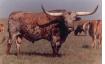

## **M2 SNICKERS**

Date of Birth: 12/17/2018 Registration 1: CI314244

Breeder: M2 Land and Cattle Owner: M2 Land and Cattle

M2 Snickers Beautiful, big horned daughter of M2 Rifleman out of over 92" TTT Dam Vanilla Milkshake. Gentle, high quality production with a pedigree to build a foundation with. Snickers is DNA tested, Parent verified and all markers on file at the TLBAA. Bred to M2 Cobra for Spring 25 calf.

**Total Horn:** 107.2500 on 01/01/2025 TTT: 90.5000 on 01/01/2025 **Right Base:** 12.0000 on 09/26/2020 Left Base: 12.1250 on 09/26/2020 156.3750 on 09/26/2020 Composite:

M2 RIFLEMAN

VANILLA MILKSHAKE

Courtesy of Rocky Mountain Longhorns