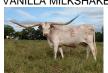

**Total Horn:** 107.2500 on 01/01/2025 TTT: 90.5000 on 01/01/2025 **Right Base:** 12.0000 on 09/26/2020 Left Base: 12.1250 on 09/26/2020 156.3750 on 09/26/2020 Composite:

M2 RIFLEMAN

VANILLA MILKSHAKE

Courtesy of Rocky Mountain Longhorns