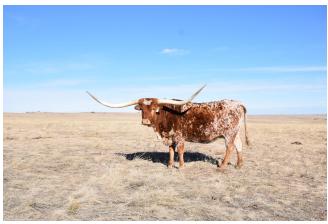

## **M2 SNICKERS**

Date of Birth: 12/17/2018 Registration 1: CI314244

Breeder: M2 Land and Cattle Owner: M2 Land and Cattle

M2 Snickers Beautiful, big horned daughter of M2 Rifleman out of over 92" TTT Dam Vanilla Milkshake. Gentle, high quality production with a pedigree to build a foundation with. Snickers is DNA tested, Parent verified and all markers on file at the TLBAA. Bred to M2 Cobra for Spring 25 calf.

**Total Horn:** 107.2500 on 01/01/2025 TTT: 90.5000 on 01/01/2025 **Right Base:** 12.0000 on 09/26/2020 Left Base: 12.1250 on 09/26/2020 156.3750 on 09/26/2020 Composite:

M2 RIFLEMAN

VANILLA MILKSHAKE

Courtesy of Rocky Mountain Longhorns